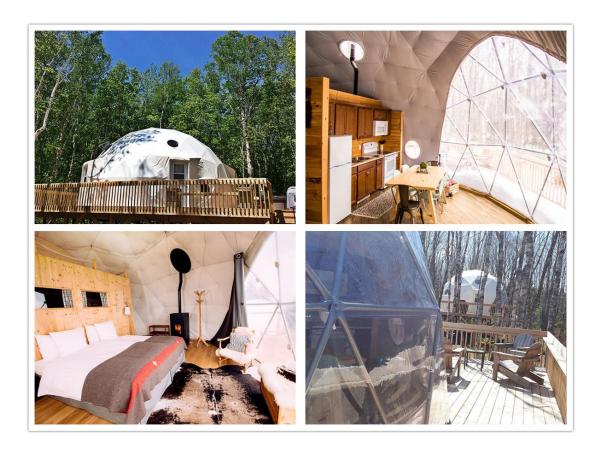

www.bdir.com Email: sales@bdir.com Mob/WhatsAPP: +8618998941068

The geodesic dome tent pod, which often referred to as a luxury tree house, and it is a spherical dome that provides all the comforts of home. Surrounded by forests and large, beautifully designed decks, the eco friendly spherical dome tent extends the living space to the most beautiful backyard imaginable. Each spherical dome tent deck is equipped with a courtyard light that allows campers to enjoy the hot tub and barbecue in the evening.

Each spherical dome tent cabin has a fully equipped kitchen, bathroom and sofa bed that can be turned into a double bed. Our one bedroom (40 square meter spherical dome cabin) can accommodate up to 4 people, while our two bedroom (65 square meter spherical cabin) can accommodate up to 6 people. The back of the dome house faces the forest and has a large transparent window that makes nature the only TV we need in a dome. When the wind plays the original melody, the music of the swaying trees will let you sing silently to sleep.