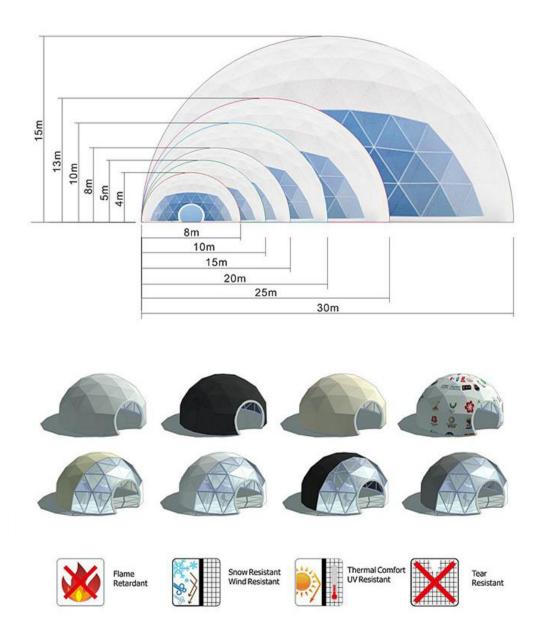

## Product specifications:

• Diameter: 4.9 meters or 5.9 meters

• Base area: 20 square meters or 27.5 square meters

• Entrance: H 180cm x W 70cm

• Maximum height: 2.9 meters or 3.65 meters

• Quantity: 20 dome tents

## Material:

- 950g/m2 Germany imported white PVC film material, 850 g/m2 Germany imported transparent PVC film material
- Windproof up to 80-100km/h, 100% fire retardant, waterproof and snowproof
- Galvanized steel pipe Q235, diameter 20\*1.5mm
- Use stainless steel tube as frame material
- Configure insulation, wood burning stove, curtains