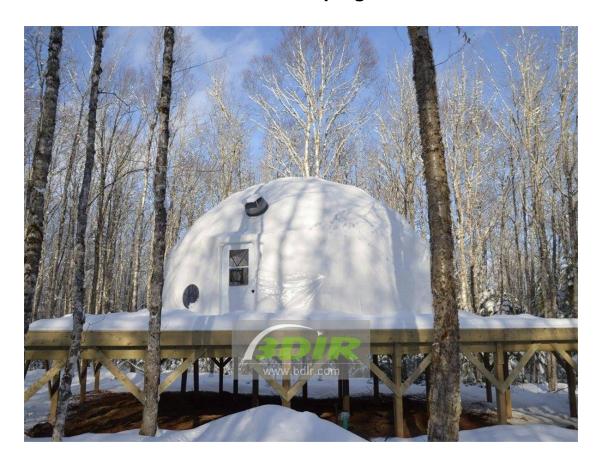

www.bdir.com Email: sales@bdir.com Mob/WhatsAPP: +8618998941068

The geodesic dome tent pod, which often referred to as a luxury tree house, and it is a spherical dome that provides all the comforts of home. Surrounded by forests and large, beautifully designed decks, the eco friendly spherical dome tent extends the living space to the most beautiful backyard imaginable. Each spherical dome tent deck is equipped with a courtyard light that allows campers to enjoy the hot tub and barbecue in the evening.